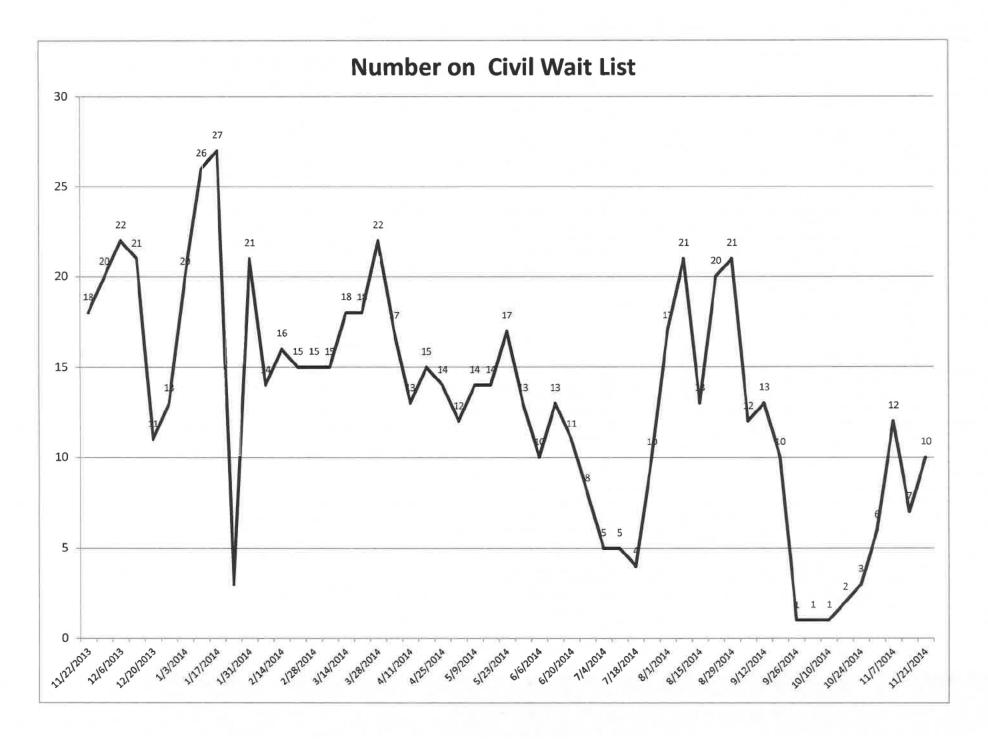

2                             | 15                          |
| Out-of-Hospital Misd, Eval   | 112       | 66                    | 1                             | 65                          |
| Civil Conversion Eval        | 1         | 0                     |                               |                             |
| Other                        | 0         | 0                     |                               |                             |
| TOTAL                        | 255       | 184                   | 101                           | 81                          |

| Last week's PR waitlist        | 107 |
|--------------------------------|-----|
| This week's PR waitlist        | 123 |
| PR referrals added this week   | 19  |
| PR referrals removed this week | 2   |









# Case 2:14-cv-01178-MJP Document 100-1 Filed 12/05/14 Page 27 of 53

|             | -                |                                      |                                              |   |                          |                                              |                                                      |                                                    |                        |                                            |                                                    |                                                  |
|-------------|------------------|--------------------------------------|----------------------------------------------|---|--------------------------|----------------------------------------------|-------------------------------------------------