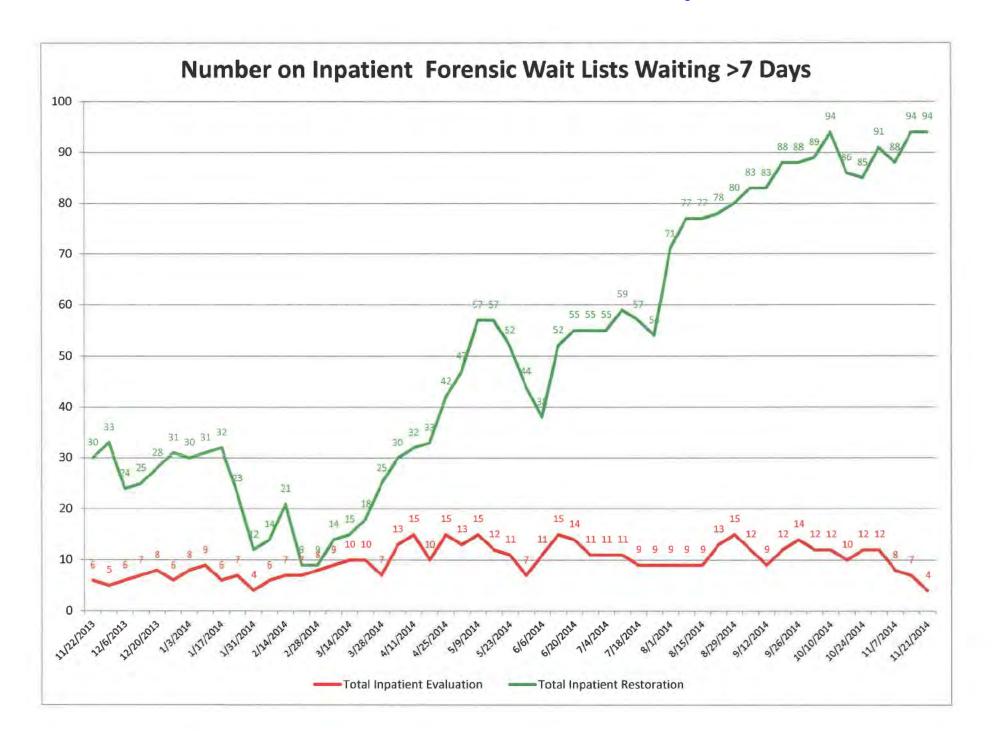

| 2                             | 15                          |
| Out-of-Hospital Misd, Eval   | 112       | 66                    | 1                             | 65                          |
| Civil Conversion Eval        | 1         | 0                     |                               |                             |
| Other                        | 0         | 0                     |                               |                             |
| TOTAL                        | 255       | 184                   | 101                           | 81                          |

| Last week's PR waitlist        | 107 |
|--------------------------------|-----|
| This week's PR waitlist        | 123 |
| PR referrals added this week   | 19  |
| PR referrals removed this week | 2   |









# Case 2:14-cv-01178-MJP Document 100-1 Filed 12/05/14 Page 27 of 53

|             | -                |                                      |                                              |   |                          |                                              |                                                      |                                                    |                        |                                            |                                                    |                                                  |
|-------------|------------------|--------------------------------------|----------------------------------------------|---|--------------------------|----------------------------------------------|---------------------------------------------