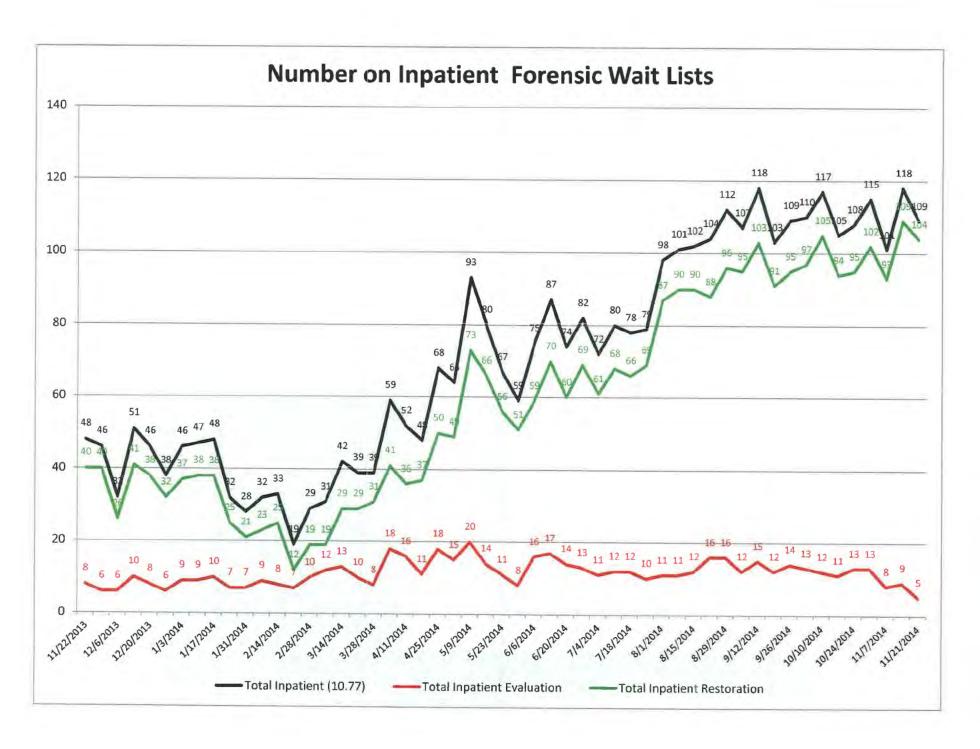

| 2                             | 15                          |
| Out-of-Hospital Misd, Eval   | 112       | 66                    | 1                             | 65                          |
| Civil Conversion Eval        | 1         | 0                     |                               |                             |
| Other                        | 0         | 0                     |                               |                             |
| TOTAL                        | 255       | 184                   | 101                           | 81                          |

| Last week's PR waitlist        | 107 |
|--------------------------------|-----|
| This week's PR waitlist        | 123 |
| PR referrals added this week   | 19  |
| PR referrals removed this week | 2   |









# Case 2:14-cv-01178-MJP Document 100-1 Filed 12/05/14 Page 27 of 53

|             | -                |                                      |                                              |   |                          |                                              |                                                      |                                                    |                        |                                            |                                                    |                                                  |
|-------------|------------------|--------------------------------------|----------------------------------------------|---|--------------------------|----------------------------------------------|-------------------------------------------