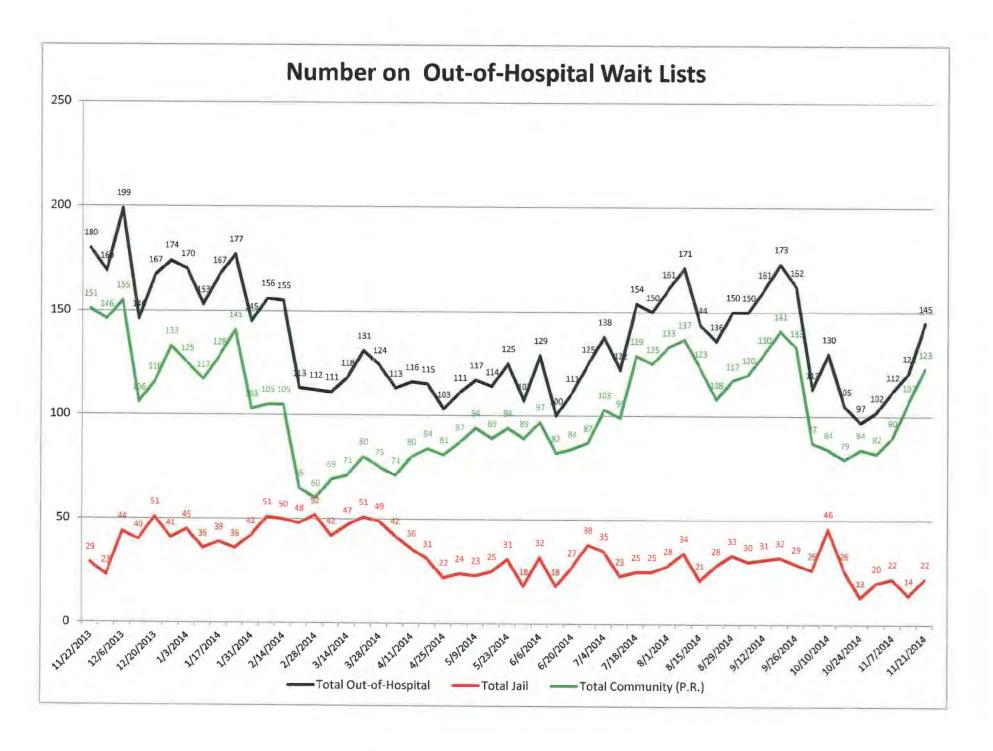

| 2                             | 15                          |
| Out-of-Hospital Misd, Eval   | 112       | 66                    | 1                             | 65                          |
| Civil Conversion Eval        | 1         | 0                     |                               |                             |
| Other                        | 0         | 0                     |                               |                             |
| TOTAL                        | 255       | 184                   | 101                           | 81                          |

| Last week's PR waitlist        | 107 |
|--------------------------------|-----|
| This week's PR waitlist        | 123 |
| PR referrals added this week   | 19  |
| PR referrals removed this week | 2   |









# Case 2:14-cv-01178-MJP Document 100-1 Filed 12/05/14 Page 27 of 53

|             | -                |                                      |                                              |   |                          |                                              |                                                      |                                                    |                        |                                            |                                                    |                                                  |
|-------------|------------------|--------------------------------------|----------------------------------------------|---|--------------------------|----------------------------------------------|-----------------------------------------------