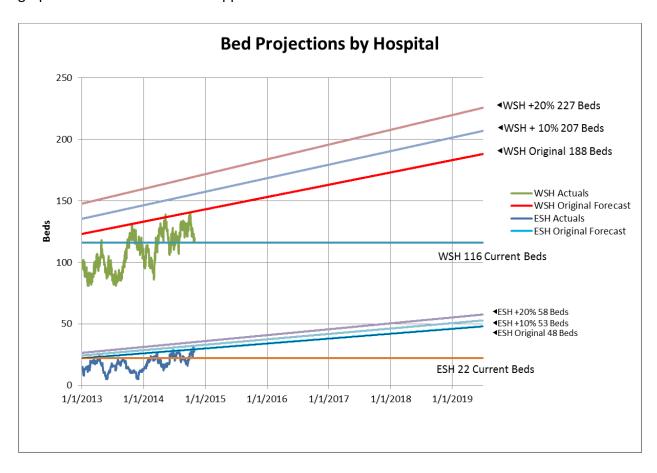

| Hospital | Class<br>Member | County          | Offense           | Completion<br>Method or<br>Incomplete | Order Signed<br>Date | # Days<br>from<br>Signed<br>Order to<br>Order<br>Received<br>Date | # Days from<br>Signed<br>Order to<br>Discovery<br>Received<br>Date | Completed: # Days from Order Signed to Admission for Restoration Treatment | Incomplete: # Days from Order Signed to End of Reporting Period |
|----------|-----------------|-----------------|-------------------|---------------------------------------|----------------------|-------------------------------------------------------------------|--------------------------------------------------------------------|----------------------------------------------------------------------------|-----------------------------------------------------------------|
| WSH      | 1078            | THURSTON        | FELONY CLASS<br>B | BED OFFERED                           | 5/12/2015            | 0                                                                 | 0                                                                  | 30                                                                         |                                                                 |
| WSH      | 1079            | PIERCE          | MISDEMEANOR       | BED OFFERED                           | 5/12/2015            | 3                                                                 | 3                                                                  | 20                                                                         |                                                                 |
| WSH      | 1080            | KING            | MISDEMEANOR       | BED OFFERED                           | 5/13/2015            | 14                                                                | 14                                                                 | 20                                                                         |                                                                 |
| WSH      | 1087            | KING            | FELONY CLASS<br>B | BED OFFERED                           | 5/18/2015            | 0                                                                 | 0                                                                  | 25                                                                         |                                                                 |
| WSH      | 1089            | GRAYS<br>HARBOR | FELONY CLASS<br>B | BED OFFERED                           | 5/18/2015            | 1                                                                 | 1                                                                  | 25                                                                         |                                                                 |
| WSH      | 1090            | KING            | FELONY CLASS<br>C | BED OFFERED                           | 5/18/2015            | 0                                                                 | 0                                                                  | 25                                                                         |                                                                 |
| WSH      | 1091            | COWLITZ         | FELONY CLASS<br>C | BED OFFERED                           | 5/19/2015            | 0                                                                 | 0                                                                  | 27                                                                         |                                                                 |
| WSH      | 1093            | KING            | FELONY CLASS<br>B | BED OFFERED                           | 5/20/2015            | 1                                                                 | 1                                                                  | 13                                                                         |                                                                 |
| WSH      | 1094            | PIERCE          | FELONY CLASS<br>C | BED OFFERED                           | 5/20/2015            | 1                                                                 | 1                                                                  | 26                                                                         |                                                                 |
| WSH      | 1095            | KITSAP          | 0                 | BED OFFERED                           | 5/20/2015            | 0                                                                 | 0                                                                  | 26                                                                         |                                                                 |
| WSH      | 1096            | PIERCE          | FELONY CLASS<br>C | BED OFFERED                           | 5/20/2015            | 7                                                                 | 7                                                                  | 26                                                                         |                                                                 |
| WSH      | 1097            | KING            | FELONY CLASS<br>C | BED OFFERED                           | 5/21/2015            | 0                                                                 | 0                                                                  | 25                                                                         |                                                                 |
| WSH      | 1098            | PIERCE          | FELONY CLASS<br>A | BED OFFERED                           | 5/21/2015            | 1                                                                 | 1                                                                  | 11                                                                         |                                                                 |
| WSH      | 1100            | THURSTON        | FELONY CLASS<br>C | BED OFFERED                           | 5/21/2015            | 28                                                                | 28                                                                 | 35                                                                         |                                                                 |
| WSH      | 1101            | KING            | FELONY CLASS<br>B | BED OFFERED                           | 5/21/2015            | 0                                                                 | 0                                                                  | 26                                                                         |                                                                 |
| WSH      | 1103            | CLARK           | FELONY CLASS<br>C | BED OFFERED                           | 5/22/2015            | 0                                                                 | 0                                                                  | 26                                                                         |                                                                 |