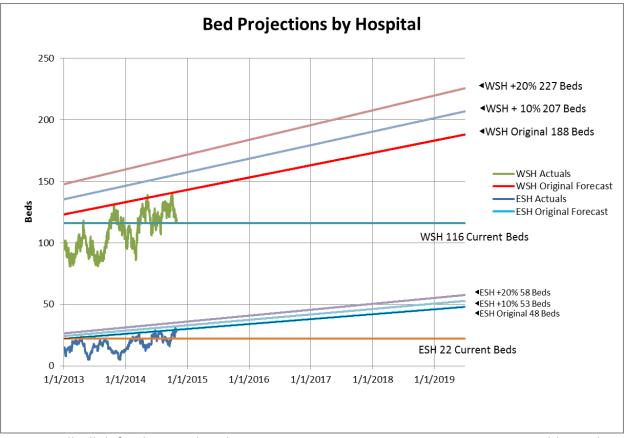

(2) data regarding the number of evaluators, bed capacity, physicians, and other resources needed to provide timely competency services;

(3) the steps taken in the previous month to implement this order;