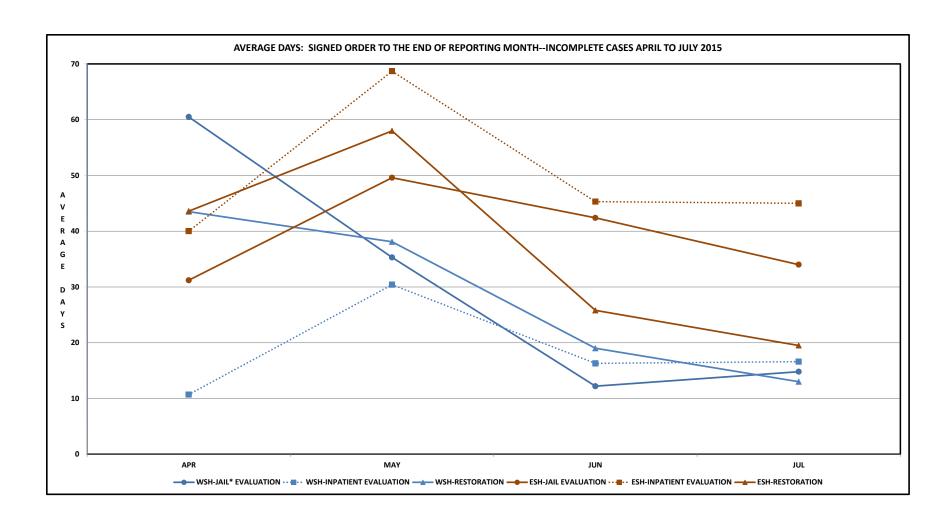

### Analysis of Data: April 1, 2015 through July 31, 2015

- The number of orders signed for evaluations increased by 15% from May to June 2015 and increases continued into July; the number of orders signed for restorations more than doubled from June to July 2015
- The percentage of evaluations and restorations completed within seven days remains relatively unchanged over time
- The median days between order signature and the end of the reporting period (the wait time) decreased by 54% from May to June and the trend shows further overall decline into July
- Wait times remain consistently higher at ESH as does the percentage of completion within seven days. The exception is admission for restoration which ESH does complete within seven days as a much higher rate than WSH. It is interesting to note the average and median days from signed court order to receipt of order and to receipt of discovery is significantly higher at ESH. In fact, the data shows that the number of days in each is often above half of the seven days; and in many cases exceeds the seven days.