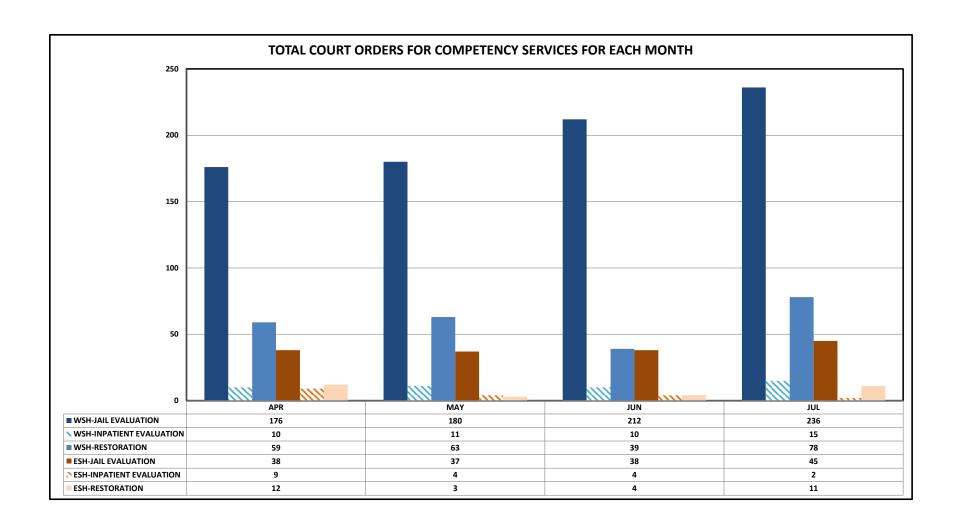

### Analysis of Data: April 1, 2015 through July 31, 2015

- The number of orders signed for evaluations increased by 15% from May to June 2015 and increases continued into July; the number of orders signed for restorations more than doubled from June to July 2015
- The percentage of evaluations and restorations completed within seven days remains relatively unchanged over time
- The median days between order signature and the end of the reporting period (the wait time) decreased by 54% from May to June and the trend shows further overall decline into July
- Wait times remain consistently higher at ESH as does the percentage of completion within seven days. The exception is admission for restoration which ESH does complete within seven days as a much higher rate than WSH. It is interesting to note the average and median days from signed court order to receipt of order and to receipt of discovery is significantly higher at ESH. In fact, the data shows that the number of days in each is often above half of the seven days; and in many cases exceeds the seven days.