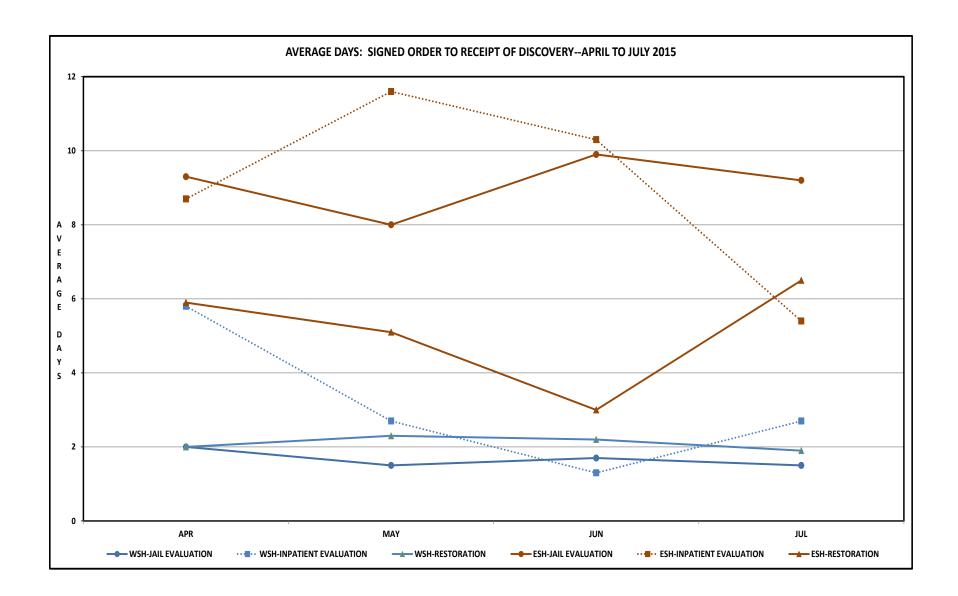

### Average Timeframes for Competency Services: April 2015 to August 2015

(Note: August 2015 is First Look Data; won't be mature until October 2015)

|        | Average               | Days from Ord                   | er Signature to:                      |                                               |                                               |                                            | Number of court orders signed |             |                    |  |
|--------|-----------------------|---------------------------------|---------------------------------------|-----------------------------------------------|-----------------------------------------------|--------------------------------------------|-------------------------------|-------------|--------------------|--|
| Apr-15 |                       | Hospital<br>receipt of<br>order | Hospital's<br>receipt of<br>discovery | End of month<br>for incomplete<br>evaluations | Completed evaluation or restoration admission | % completed w/in 7 days of order signature | Inpatient<br>evaluation       | Restoration | Jail<br>evaluation |  |
|        | Jail Evaluations      | 1.4                             | 2.0                                   | 60.5                                          | 14.6                                          | 14%                                        |                               |             |                    |  |
| WSH    | Inpatient Evaluations | 5.8                             | 5.8                                   | 10.7                                          | 22.2                                          | 22%                                        | 10                            | 59          | 176                |  |
|        | Restorations          | 2.0                             | 2.0                                   | 43.5                                          | 38.6                                          | 24%                                        |                               |             |                    |  |
|        | Jail Evaluations      | 3.8                             | 9.3                                   | 31.2                                          | 61.1                                          | 3%                                         |                               |             |                    |  |
| ESH    | Inpatient Evaluations | 4.6                             | 8.7                                   | 40.0                                          | 61.0                                          | 0%                                         | 9                             | 12          | 38                 |  |
|        | Restorations          | 5.7                             | 5.9                                   | 43.6                                          | 43.3                                          | 17%                                        |                               |             |                    |  |
|        | Jail Evaluations      | 1.9                             | 3.8                                   | 47.7                                          | 21.1                                          | 13%                                        |                               |             |                    |  |
| Totals | Inpatient Evaluations | 4.9                             | 7.8                                   | 33.5                                          | 45.1                                          | 9%                                         | 19                            | 71          | 214                |  |
|        | Restorations          | 2.7                             | 2.8                                   | 43.5                                          | 39.2                                          | 23%                                        |                               |             |                    |  |

|        |                       | Average                         | Days from Orde                        | er Signature to:                              |                                               | Number of court orders signed                 |                      |             |                    |  |
|--------|-----------------------|---------------------------------|---------------------------------------|-----------------------------------------------|-----------------------------------------------|-----------------------------------------------|----------------------|-------------|--------------------|--|
| May-15 |                       | Hospital<br>receipt of<br>order | Hospital's<br>receipt of<br>discovery | End of month<br>for incomplete<br>evaluations | Completed evaluation or restoration admission | % completed w/in 7 days<br>of order signature | Inpatient evaluation | Restoration | Jail<br>evaluation |  |
|        | Jail Evaluations      | 1.2                             | 1.5                                   | 35.3                                          | 14.6                                          | 16%                                           |                      |             |                    |  |
| WSH    | Inpatient Evaluations | 2.7                             | 2.7                                   | 30.4                                          | 18.9                                          | 8%                                            | 11                   | 63          | 180                |  |
|        | Restorations          | 2.3                             | 2.3                                   | 38.1                                          | 26.9                                          | 25%                                           |                      |             |                    |  |
|        | Jail Evaluations      | 3.8                             | 8.0                                   | 49.6                                          | 59.2                                          | 2%                                            |                      |             |                    |  |
| ESH    | Inpatient Evaluations | 7.5                             | 11.6                                  | 68.7                                          | 93.6                                          | 0%                                            | 4                    | 3           | 37                 |  |
|        | Restorations          | 5.5                             | 5.1                                   | 58.0                                          | 35.6                                          | 25%                                           |                      |             |                    |  |
|        | Jail Evaluations      | 1.9                             | 3.3                                   | 40.6                                          | 24.8                                          | 13%                                           |                      |             |                    |  |
| Totals | Inpatient Evaluations | 5.3                             | 7.5                                   | 57.4                                          | 50.9                                          | 5%                                            | 15                   | 66          | 217                |  |
|        | Restorations          | 2.8                             | 2.7                                   | 41.1                                          | 28.8                                          | 25%                                           |                      |             |                    |  |

|        |                       | Average                         | Days from Orde                        | er Signature to:                              |                                               |                                            | Numbei                  | of court order | s signed           |
|--------|-----------------------|---------------------------------|---------------------------------------|-----------------------------------------------|-----------------------------------------------|--------------------------------------------|-------------------------|----------------|--------------------|
| Jun-15 |                       | Hospital<br>receipt of<br>order | Hospital's<br>receipt of<br>discovery | End of month<br>for incomplete<br>evaluations | Completed evaluation or restoration admission | % completed w/in 7 days of order signature | Inpatient<br>evaluation | Restoration    | Jail<br>evaluation |
|        | Jail Evaluations      | 1.3                             | 1.7                                   | 12.2                                          | 17.6                                          | 24%                                        |                         |                |                    |
| WSH    | Inpatient Evaluations | 1.3                             | 1.3                                   | 16.3                                          | 12.3                                          | 25%                                        | 10                      | 39             | 212                |
|        | Restorations          | 1.8                             | 2.2                                   | 19.0                                          | 31.7                                          | 7%                                         |                         |                |                    |
|        | Jail Evaluations      | 5.1                             | 9.9                                   | 42.4                                          | 88.3                                          | 0%                                         |                         |                |                    |
| ESH    | Inpatient Evaluations | 7.1                             | 10.3                                  | 45.3                                          | 95.8                                          | 0%                                         | 4                       | 4              | 38                 |
|        | Restorations          | 0.2                             | 3.0                                   | 25.8                                          | 0.0                                           | 100%                                       |                         |                |                    |
|        | Jail Evaluations      | 2.3                             | 3.7                                   | 25.4                                          | 18.8                                          | 10%                                        |                         |                |                    |
| Totals | Inpatient Evaluations | 3.8                             | 5.3                                   | 31.9                                          | 44.4                                          | 15%                                        | 14                      | 43             | 250                |
|        | Restorations          | 1.8                             | 2.3                                   | 19.6                                          | 31.3                                          | 8%                                         |                         |                |                    |

|        |                       | Average                         | Days from Orde                        | er Signature to:                              |                                               |                                            | Numbe                   | r of court order | s signed           |
|--------|-----------------------|---------------------------------|---------------------------------------|-----------------------------------------------|-----------------------------------------------|--------------------------------------------|-------------------------|------------------|--------------------|
| Jul-15 |                       | Hospital<br>receipt of<br>order | Hospital's<br>receipt of<br>discovery | End of month<br>for incomplete<br>evaluations | Completed evaluation or restoration admission | % completed w/in 7 days of order signature | Inpatient<br>evaluation | Restoration      | Jail<br>evaluation |
|        | Jail Evaluations      | 1.2                             | 1.5                                   | 14.8                                          | 18.3                                          | 6%                                         |                         |                  |                    |
| WSH    | Inpatient Evaluations | 2.7                             | 2.7                                   | 16.6                                          | 14.8                                          | 20%                                        | 15                      | 78               | 236                |
|        | Restorations          | 1.5                             | 1.9                                   | 13.0                                          | 19.7                                          | 25%                                        |                         |                  |                    |
|        | Jail Evaluations      | 4.1                             | 9.2                                   | 34.0                                          | 50.6                                          | 0%                                         |                         |                  |                    |
| ESH    | Inpatient Evaluations | 3.0                             | 5.4                                   | 45.0                                          | 0.0                                           | 0%                                         | 2                       | 11               | 45                 |
|        | Restorations          | 3.0                             | 6.5                                   | 19.5                                          | 23.0                                          | 31%                                        |                         |                  |                    |
|        | Jail Evaluations      | 1.8                             | 3.0                                   | 20.4                                          | 21.2                                          | 5%                                         |                         |                  |                    |
| Totals | Inpatient Evaluations | 2.7                             | 3.2                                   | 26.0                                          | 14.8                                          | 20%                                        | 17                      | 89               | 281                |
|        | Restorations          | 1.8                             | 2.6                                   | 13.8                                          | 20.4                                          | 27%                                        |                         |                  |                    |