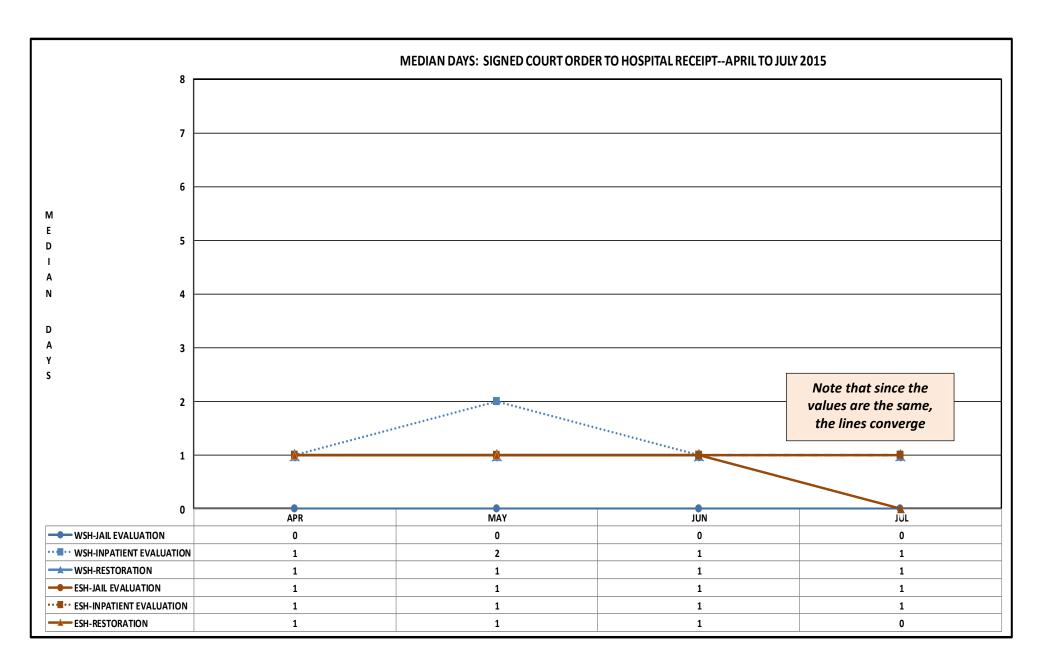

### Median Timeframes for Competency Services: April 2015 to August 2015

(Note: August 2015 is First Look Data; won't be mature until October 2015)

|        |                       | Median Days fr            | om Order Signature              | e to:                                   |                                                        |                                               | Number                  | of court order | s signed           |
|--------|-----------------------|---------------------------|---------------------------------|-----------------------------------------|--------------------------------------------------------|-----------------------------------------------|-------------------------|----------------|--------------------|
| Apr-15 |                       | Hospital receipt of order | Hospital's receipt of discovery | End of month for incomplete evaluations | Completed<br>evaluation or<br>restoration<br>admission | % completed w/in 7 days of<br>order signature | Inpatient<br>evaluation | Restoration    | Jail<br>evaluation |
|        | Jail Evaluations      | 0.0                       | 1.0                             | 8.0                                     | 14.0                                                   | 14%                                           |                         |                |                    |
| WSH    | Inpatient Evaluations | 1.0                       | 1.0                             | 10.5                                    | 18.0                                                   | 22%                                           | 10                      | 59             | 176                |
|        | Restorations          | 1.0                       | 1.0                             | 20.0                                    | 44.0                                                   | 24%                                           |                         |                |                    |
|        | Jail Evaluations      | 1.0                       | 6.0                             | 28.0                                    | 61.0                                                   | 3%                                            |                         |                |                    |
| ESH    | Inpatient Evaluations | 1.0                       | 4.0                             | 35.0                                    | 66.0                                                   | 0%                                            | 9                       | 12             | 38                 |
|        | Restorations          | 1.0                       | 2.0                             | 42.0                                    | 26.0                                                   | 17%                                           |                         |                |                    |
|        | Jail Evaluations      | 0.0                       | 1.0                             | 21.0                                    | 14.0                                                   | 13%                                           |                         |                |                    |
| Totals | Inpatient Evaluations | 1.0                       | 3.0                             | 20.0                                    | 48.5                                                   | 9%                                            | 19                      | 71             | 214                |
|        | Restorations          | 1.0                       | 1.0                             | 22.0                                    | 44.0                                                   | 23%                                           |                         |                |                    |

|        |                       | Median D                        | ays from Order Sign             | ature to:                               |                                                        |                                            | Number                  | of court order | s signed           |
|--------|-----------------------|---------------------------------|---------------------------------|-----------------------------------------|--------------------------------------------------------|--------------------------------------------|-------------------------|----------------|--------------------|
| May-15 |                       | Hospital<br>receipt of<br>order | Hospital's receipt of discovery | End of month for incomplete evaluations | Completed<br>evaluation or<br>restoration<br>admission | % completed w/in 7 days of order signature | Inpatient<br>evaluation | Restoration    | Jail<br>evaluation |
|        | Jail Evaluations      | 0.0                             | 0.0                             | 28.0                                    | 12.0                                                   | 16%                                        |                         |                |                    |
| WSH    | Inpatient Evaluations | 2.0                             | 2.0                             | 32.0                                    | 20.0                                                   | 8%                                         | 11                      | 63             | 180                |
|        | Restorations          | 1.0                             | 1.0                             | 20.0                                    | 15.0                                                   | 25%                                        |                         |                |                    |
|        | Jail Evaluations      | 1.0                             | 6.0                             | 45.0                                    | 57.0                                                   | 2%                                         |                         |                |                    |
| ESH    | Inpatient Evaluations | 1.0                             | 5.0                             | 58.5                                    | 106.0                                                  | 0%                                         | 4                       | 3              | 37                 |
|        | Restorations          | 1.0                             | 2.0                             | 53.0                                    | 28.0                                                   | 25%                                        |                         |                |                    |
|        | Jail Evaluations      | 0.0                             | 1.0                             | 31.0                                    | 13.0                                                   | 13%                                        |                         |                |                    |
| Totals | Inpatient Evaluations | 1.0                             | 2.0                             | 39.0                                    | 25.0                                                   | 5%                                         | 15                      | 66             | 217                |
|        | Restorations          | 1.0                             | 1.0                             | 24.0                                    | 25.0                                                   | 25%                                        |                         |                |                    |

|        |                       |                              | Median Da                       | ys from Order Signatu                   | re to:                                        |                                               | Number                  | of court orders | s signed           |
|--------|-----------------------|------------------------------|---------------------------------|-----------------------------------------|-----------------------------------------------|-----------------------------------------------|-------------------------|-----------------|--------------------|
| Jun-15 |                       | Hospital receipt<br>of order | Hospital's receipt of discovery | End of month for incomplete evaluations | Completed evaluation or restoration admission | % completed w/in 7 days of<br>order signature | Inpatient<br>evaluation | Restoration     | Jail<br>evaluation |
|        | Jail Evaluations      | 0.0                          | 1.0                             | 11.0                                    | 15.0                                          | 24%                                           |                         |                 |                    |
| WSH    | Inpatient Evaluations | 1.0                          | 1.0                             | 12.5                                    | 15.0                                          | 25%                                           | 10                      | 39              | 212                |
|        | Restorations          | 1.0                          | 1.0                             | 14.0                                    | 25.0                                          | 7%                                            |                         |                 |                    |
|        | Jail Evaluations      | 1.0                          | 6.0                             | 41.0                                    | 100.0                                         | 0%                                            |                         |                 |                    |
| ESH    | Inpatient Evaluations | 1.0                          | 5.5                             | 41.0                                    | 127.0                                         | 0%                                            | 4                       | 4               | 38                 |
|        | Restorations          | 1.0                          | 2.0                             | 47.0                                    | 25.0                                          | 100%                                          |                         |                 |                    |
|        | Jail Evaluations      | 1.0                          | 1.0                             | 14.0                                    | 15.0                                          | 10%                                           |                         |                 |                    |
| Totals | Inpatient Evaluations | 1.0                          | 2.0                             | 20.0                                    | 18.0                                          | 15%                                           | 14                      | 43              | 250                |
|        | Restorations          | 1.0                          | 1.0                             | 23.0                                    | 25.0                                          | 8%                                            |                         |                 |                    |

|        |                       |                           | Median Days f                   | rom Order Signature t                         | o:                                            |                                            | Number of court orders signed |             |                    |  |
|--------|-----------------------|---------------------------|---------------------------------|-----------------------------------------------|-----------------------------------------------|--------------------------------------------|-------------------------------|-------------|--------------------|--|
| Jul-15 |                       | Hospital receipt of order | Hospital's receipt of discovery | End of month for<br>incomplete<br>evaluations | Completed evaluation or restoration admission | % completed w/in 7 days of order signature | Inpatient<br>evaluation       | Restoration | Jail<br>evaluation |  |
|        | Jail Evaluations      | 0.0                       | 0.0                             | 10.0                                          | 17.0                                          | 6%                                         |                               |             |                    |  |
| WSH    | Inpatient Evaluations | 1.0                       | 1.0                             | 9.0                                           | 15.0                                          | 20%                                        | 15                            | 78          | 236                |  |
|        | Restorations          | 1.0                       | 1.0                             | 10.0                                          | 15.0                                          | 25%                                        |                               |             |                    |  |
|        | Jail Evaluations      | 1.0                       | 6.0                             | 29.0                                          | 44.0                                          | 0%                                         |                               |             |                    |  |
| ESH    | Inpatient Evaluations | 1.0                       | 1.0                             | 43.0                                          | 0.0                                           | 0%                                         | 2                             | 11          | 45                 |  |
|        | Restorations          | 0.0                       | 5.0                             | 11.0                                          | 21.0                                          | 31%                                        |                               |             |                    |  |
|        | Jail Evaluations      | 0.0                       | 1.0                             | 14.0                                          | 18.0                                          | 5%                                         |                               |             |                    |  |
| Totals | Inpatient Evaluations | 1.0                       | 1.0                             | 9.0                                           | 15.0                                          | 20%                                        | 17                            | 89          | 281                |  |
|        | Restorations          | 1.0                       | 1.0                             | 10.0                                          | 20.0                                          | 27%                                        |                               |             |                    |  |