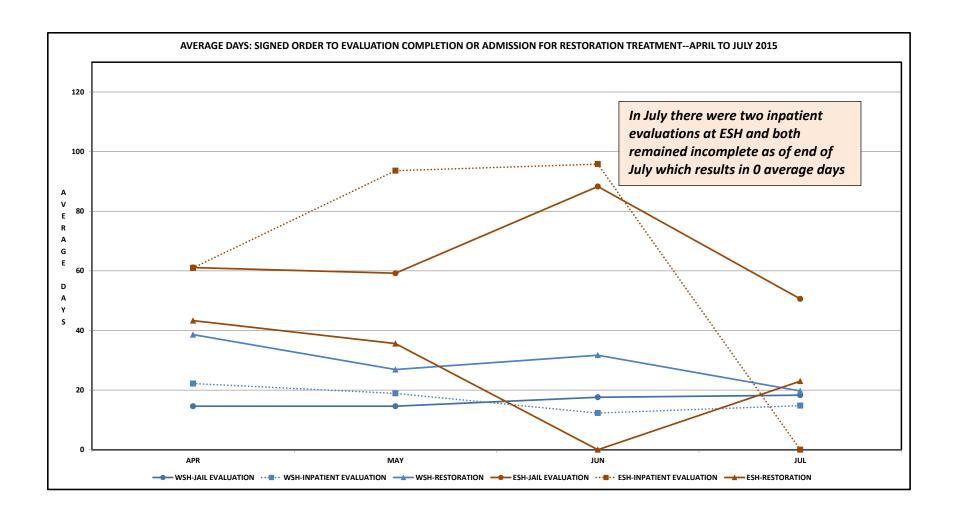

### Average Timeframes for Competency Services: April 2015 to August 2015

(Note: August 2015 is First Look Data; won't be mature until October 2015)

|        | Average               | Days from Ord                   | er Signature to:                      |                                               |                                               |                                            | Number of court orders signed |             |                    |  |
|--------|-----------------------|---------------------------------|---------------------------------------|-----------------------------------------------|-----------------------------------------------|--------------------------------------------|-------------------------------|-------------|--------------------|--|
| Apr-15 |                       | Hospital<br>receipt of<br>order | Hospital's<br>receipt of<br>discovery | End of month<br>for incomplete<br>evaluations | Completed evaluation or restoration admission | % completed w/in 7 days of order signature | Inpatient<br>evaluation       | Restoration | Jail<br>evaluation |  |
|        | Jail Evaluations      | 1.4                             | 2.0                                   | 60.5                                          | 14.6                                          | 14%                                        |                               |             |                    |  |
| WSH    | Inpatient Evaluations | 5.8                             | 5.8                                   | 10.7                                          | 22.2                                          | 22%                                        | 10                            | 59          | 176                |  |
|        | Restorations          | 2.0                             | 2.0                                   | 43.5                                          | 38.6                                          | 24%                                        |                               |             |                    |  |
|        | Jail Evaluations      | 3.8                             | 9.3                                   | 31.2                                          | 61.1                                          | 3%                                         |                               |             |                    |  |
| ESH    | Inpatient Evaluations | 4.6                             | 8.7                                   | 40.0                                          | 61.0                                          | 0%                                         | 9                             | 12          | 38                 |  |
|        | Restorations          | 5.7                             | 5.9                                   | 43.6                                          | 43.3                                          | 17%                                        |                               |             |                    |  |
|        | Jail Evaluations      | 1.9                             | 3.8                                   | 47.7                                          | 21.1                                          | 13%                                        |                               |             |                    |  |
| Totals | Inpatient Evaluations | 4.9                             | 7.8                                   | 33.5                                          | 45.1                                          | 9%                                         | 19                            | 71          | 214                |  |
|        | Restorations          | 2.7                             | 2.8                                   | 43.5                                          | 39.2                                          | 23%                                        |                               |             |                    |  |

|        |                       | Average                         | Days from Orde                        | er Signature to:                              |                                               | Number of court orders signed                 |                      |             |                    |  |
|--------|-----------------------|---------------------------------|---------------------------------------|-----------------------------------------------|-----------------------------------------------|-----------------------------------------------|----------------------|-------------|--------------------|--|
| May-15 |                       | Hospital<br>receipt of<br>order | Hospital's<br>receipt of<br>discovery | End of month<br>for incomplete<br>evaluations | Completed evaluation or restoration admission | % completed w/in 7 days<br>of order signature | Inpatient evaluation | Restoration | Jail<br>evaluation |  |
|        | Jail Evaluations      | 1.2                             | 1.5                                   | 35.3                                          | 14.6                                          | 16%                                           |                      |             |                    |  |
| WSH    | Inpatient Evaluations | 2.7                             | 2.7                                   | 30.4                                          | 18.9                                          | 8%                                            | 11                   | 63          | 180                |  |
|        | Restorations          | 2.3                             | 2.3                                   | 38.1                                          | 26.9                                          | 25%                                           |                      |             |                    |  |
|        | Jail Evaluations      | 3.8                             | 8.0                                   | 49.6                                          | 59.2                                          | 2%                                            |                      |             |                    |  |
| ESH    | Inpatient Evaluations | 7.5                             | 11.6                                  | 68.7                                          | 93.6                                          | 0%                                            | 4                    | 3           | 37                 |  |
|        | Restorations          | 5.5                             | 5.1                                   | 58.0                                          | 35.6                                          | 25%                                           |                      |             |                    |  |
|        | Jail Evaluations      | 1.9                             | 3.3                                   | 40.6                                          | 24.8                                          | 13%                                           |                      |             |                    |  |
| Totals | Inpatient Evaluations | 5.3                             | 7.5                                   | 57.4                                          | 50.9                                          | 5%                                            | 15                   | 66          | 217                |  |
|        | Restorations          | 2.8                             | 2.7                                   | 41.1                                          | 28.8                                          | 25%                                           |                      |             |                    |  |

|        |                       | Average                         | Days from Orde                        | er Signature to:                              |                                               |                                            | Numbei                  | of court order | s signed           |
|--------|-----------------------|---------------------------------|---------------------------------------|-----------------------------------------------|-----------------------------------------------|--------------------------------------------|-------------------------|----------------|--------------------|
| Jun-15 |                       | Hospital<br>receipt of<br>order | Hospital's<br>receipt of<br>discovery | End of month<br>for incomplete<br>evaluations | Completed evaluation or restoration admission | % completed w/in 7 days of order signature | Inpatient<br>evaluation | Restoration    | Jail<br>evaluation |
|        | Jail Evaluations      | 1.3                             | 1.7                                   | 12.2                                          | 17.6                                          | 24%                                        |                         |                |                    |
| WSH    | Inpatient Evaluations | 1.3                             | 1.3                                   | 16.3                                          | 12.3                                          | 25%                                        | 10                      | 39             | 212                |
|        | Restorations          | 1.8                             | 2.2                                   | 19.0                                          | 31.7                                          | 7%                                         |                         |                |                    |
|        | Jail Evaluations      | 5.1                             | 9.9                                   | 42.4                                          | 88.3                                          | 0%                                         |                         |                |                    |
| ESH    | Inpatient Evaluations | 7.1                             | 10.3                                  | 45.3                                          | 95.8                                          | 0%                                         | 4                       | 4              | 38                 |
|        | Restorations          | 0.2                             | 3.0                                   | 25.8                                          | 0.0                                           | 100%                                       |                         |                |                    |
|        | Jail Evaluations      | 2.3                             | 3.7                                   | 25.4                                          | 18.8                                          | 10%                                        |                         |                |                    |
| Totals | Inpatient Evaluations | 3.8                             | 5.3                                   | 31.9                                          | 44.4                                          | 15%                                        | 14                      | 43             | 250                |
|        | Restorations          | 1.8                             | 2.3                                   | 19.6                                          | 31.3                                          | 8%                                         |                         |                |                    |

|        |                       | Average                         | Days from Orde                        | er Signature to:                              |                                               |                                            | Numbe                   | r of court order | s signed           |
|--------|-----------------------|---------------------------------|---------------------------------------|-----------------------------------------------|-----------------------------------------------|--------------------------------------------|-------------------------|------------------|--------------------|
| Jul-15 |                       | Hospital<br>receipt of<br>order | Hospital's<br>receipt of<br>discovery | End of month<br>for incomplete<br>evaluations | Completed evaluation or restoration admission | % completed w/in 7 days of order signature | Inpatient<br>evaluation | Restoration      | Jail<br>evaluation |
|        | Jail Evaluations      | 1.2                             | 1.5                                   | 14.8                                          | 18.3                                          | 6%                                         |                         |                  |                    |
| WSH    | Inpatient Evaluations | 2.7                             | 2.7                                   | 16.6                                          | 14.8                                          | 20%                                        | 15                      | 78               | 236                |
|        | Restorations          | 1.5                             | 1.9                                   | 13.0                                          | 19.7                                          | 25%                                        |                         |                  |                    |
|        | Jail Evaluations      | 4.1                             | 9.2                                   | 34.0                                          | 50.6                                          | 0%                                         |                         |                  |                    |
| ESH    | Inpatient Evaluations | 3.0                             | 5.4                                   | 45.0                                          | 0.0                                           | 0%                                         | 2                       | 11               | 45                 |
|        | Restorations          | 3.0                             | 6.5                                   | 19.5                                          | 23.0                                          | 31%                                        |                         |                  |                    |
|        | Jail Evaluations      | 1.8                             | 3.0                                   | 20.4                                          | 21.2                                          | 5%                                         |                         |                  |                    |
| Totals | Inpatient Evaluations | 2.7                             | 3.2                                   | 26.0                                          | 14.8                                          | 20%                                        | 17                      | 89               | 281                |
|        | Restorations          | 1.8                             | 2.6                                   | 13.8                                          | 20.4                                          | 27%                                        |                         |                  |                    |