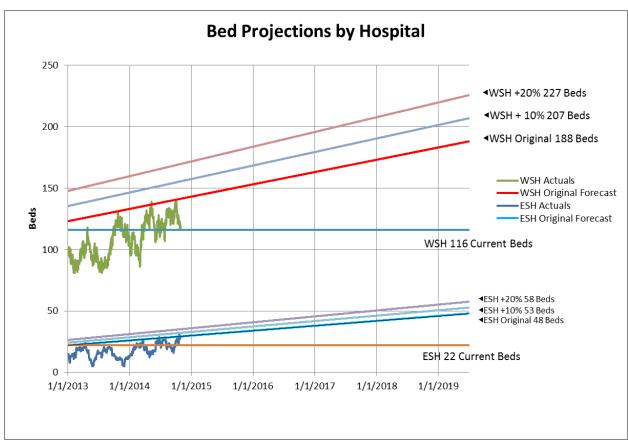

Fiscal and program staff from DSHS and the Washington State Office of Financial Management modeled additional bed capacity needed to meet a seven-day standard for admission with assumptions of increases in demand at ten percent and twenty percent annually. The following graph illustrates the model as applied to WSH and ESH.

For mentally ill defendants ordered to receive competency restoration treatment, additional inpatient forensic hospital bed capacity must be developed or made available. Based on projections in the chart above, it is estimated that compliance with a seven-day standard will require 90 beds during the 15-17 biennium.