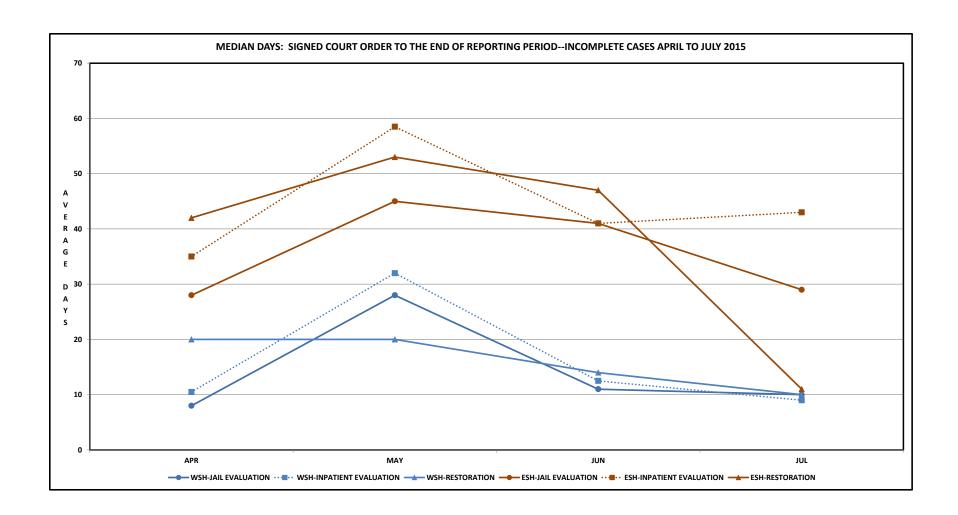

### Analysis of Data: April 1, 2015 through July 31, 2015

- The number of orders signed for evaluations increased by 15% from May to June 2015 and increases continued into July; the number of orders signed for restorations more than doubled from June to July 2015
- The percentage of evaluations and restorations completed within seven days remains relatively unchanged over time
- The median days between order signature and the end of the reporting period (the wait time) decreased by 54% from May to June and the trend shows further overall decline into July
- Wait times remain consistently higher at ESH as does the percentage of completion within seven days. The exception is admission for restoration which ESH does complete within seven days as a much higher rate than WSH. It is interesting to note the average and median days from signed court order to receipt of order and to receipt of discovery is significantly higher at ESH. In fact, the data shows that the number of days in each is often above half of the seven days; and in many cases exceeds the seven days.