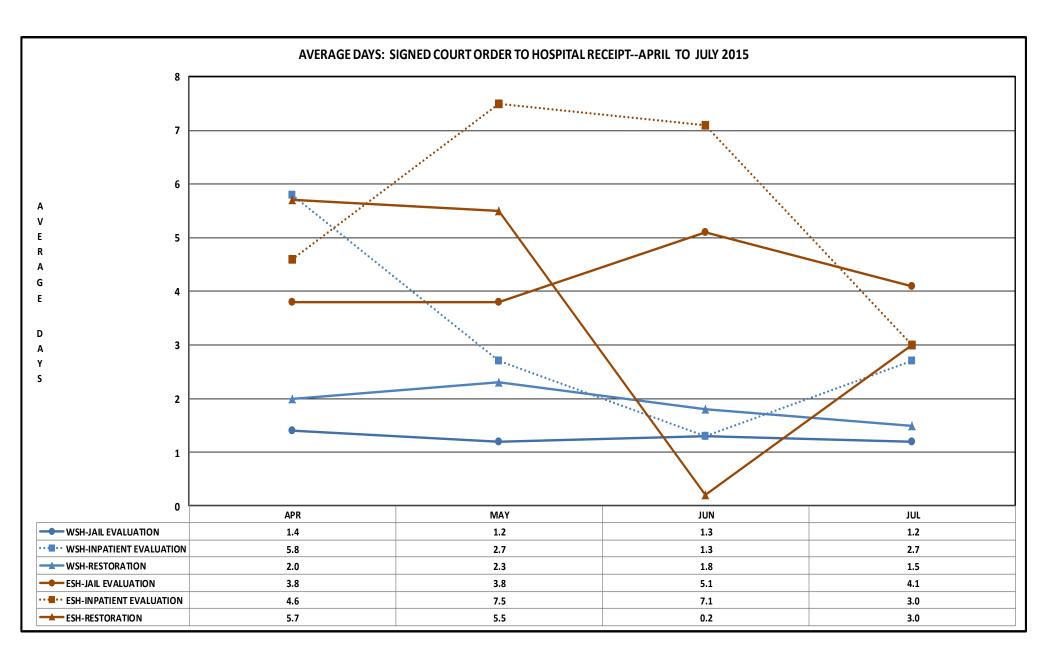

### Average Timeframes for Competency Services: April 2015 to August 2015

(Note: August 2015 is First Look Data; won't be mature until October 2015)

|        | Average               | Days from Ord                   | er Signature to:                      |                                               |                                               |                                            | Number of court orders signed |             |                    |  |
|--------|-----------------------|---------------------------------|---------------------------------------|-----------------------------------------------|-----------------------------------------------|--------------------------------------------|-------------------------------|-------------|--------------------|--|
| Apr-15 |                       | Hospital<br>receipt of<br>order | Hospital's<br>receipt of<br>discovery | End of month<br>for incomplete<br>evaluations | Completed evaluation or restoration admission | % completed w/in 7 days of order signature | Inpatient<br>evaluation       | Restoration | Jail<br>evaluation |  |
|        | Jail Evaluations      | 1.4                             | 2.0                                   | 60.5                                          | 14.6                                          | 14%                                        |                               |             |                    |  |
| WSH    | Inpatient Evaluations | 5.8                             | 5.8                                   | 10.7                                          | 22.2                                          | 22%                                        | 10                            | 59          | 176                |  |
|        | Restorations          | 2.0                             | 2.0                                   | 43.5                                          | 38.6                                          | 24%                                        |                               |             |                    |  |
|        | Jail Evaluations      | 3.8                             | 9.3                                   | 31.2                                          | 61.1                                          | 3%                                         |                               |             |                    |  |
| ESH    | Inpatient Evaluations | 4.6                             | 8.7                                   | 40.0                                          | 61.0                                          | 0%                                         | 9                             | 12          | 38                 |  |
|        | Restorations          | 5.7                             | 5.9                                   | 43.6                                          | 43.3                                          | 17%                                        |                               |             |                    |  |
|        | Jail Evaluations      | 1.9                             | 3.8                                   | 47.7                                          | 21.1                                          | 13%                                        |                               |             |                    |  |
| Totals | Inpatient Evaluations | 4.9                             | 7.8                                   | 33.5                                          | 45.1                                          | 9%                                         | 19                            | 71          | 214                |  |
|        | Restorations          | 2.7                             | 2.8                                   | 43.5                                          | 39.2                                          | 23%                                        |                               |             |                    |  |

|        |                       | Average                         | Days from Orde                        | er Signature to:                              |                                               | Number of court orders signed                 |                      |             |                    |  |
|--------|-----------------------|---------------------------------|---------------------------------------|-----------------------------------------------|-----------------------------------------------|-----------------------------------------------|----------------------|-------------|--------------------|--|
| May-15 |                       | Hospital<br>receipt of<br>order | Hospital's<br>receipt of<br>discovery | End of month<br>for incomplete<br>evaluations | Completed evaluation or restoration admission | % completed w/in 7 days<br>of order signature | Inpatient evaluation | Restoration | Jail<br>evaluation |  |
|        | Jail Evaluations      | 1.2                             | 1.5                                   | 35.3                                          | 14.6                                          | 16%                                           |                      |             |                    |  |
| WSH    | Inpatient Evaluations | 2.7                             | 2.7                                   | 30.4                                          | 18.9                                          | 8%                                            | 11                   | 63          | 180                |  |
|        | Restorations          | 2.3                             | 2.3                                   | 38.1                                          | 26.9                                          | 25%                                           |                      |             |                    |  |
|        | Jail Evaluations      | 3.8                             | 8.0                                   | 49.6                                          | 59.2                                          | 2%                                            |                      |             |                    |  |
| ESH    | Inpatient Evaluations | 7.5                             | 11.6                                  | 68.7                                          | 93.6                                          | 0%                                            | 4                    | 3           | 37                 |  |
|        | Restorations          | 5.5                             | 5.1                                   | 58.0                                          | 35.6                                          | 25%                                           |                      |             |                    |  |
|        | Jail Evaluations      | 1.9                             | 3.3                                   | 40.6                                          | 24.8                                          | 13%                                           |                      |             |                    |  |
| Totals | Inpatient Evaluations | 5.3                             | 7.5                                   | 57.4                                          | 50.9                                          | 5%                                            | 15                   | 66          | 217                |  |
|        | Restorations          | 2.8                             | 2.7                                   | 41.1                                          | 28.8                                          | 25%                                           |                      |             |                    |  |

|        |                       | Average                         | Days from Orde                        | er Signature to:                              |                                               |                                            | Numbei                  | of court order | s signed           |
|--------|-----------------------|---------------------------------|---------------------------------------|-----------------------------------------------|-----------------------------------------------|--------------------------------------------|-------------------------|----------------|--------------------|
| Jun-15 |                       | Hospital<br>receipt of<br>order | Hospital's<br>receipt of<br>discovery | End of month<br>for incomplete<br>evaluations | Completed evaluation or restoration admission | % completed w/in 7 days of order signature | Inpatient<br>evaluation | Restoration    | Jail<br>evaluation |
|        | Jail Evaluations      | 1.3                             | 1.7                                   | 12.2                                          | 17.6                                          | 24%                                        |                         |                |                    |
| WSH    | Inpatient Evaluations | 1.3                             | 1.3                                   | 16.3                                          | 12.3                                          | 25%                                        | 10                      | 39             | 212                |
|        | Restorations          | 1.8                             | 2.2                                   | 19.0                                          | 31.7                                          | 7%                                         |                         |                |                    |
|        | Jail Evaluations      | 5.1                             | 9.9                                   | 42.4                                          | 88.3                                          | 0%                                         |                         |                |                    |
| ESH    | Inpatient Evaluations | 7.1                             | 10.3                                  | 45.3                                          | 95.8                                          | 0%                                         | 4                       | 4              | 38                 |
|        | Restorations          | 0.2                             | 3.0                                   | 25.8                                          | 0.0                                           | 100%                                       |                         |                |                    |
|        | Jail Evaluations      | 2.3                             | 3.7                                   | 25.4                                          | 18.8                                          | 10%                                        |                         |                |                    |
| Totals | Inpatient Evaluations | 3.8                             | 5.3                                   | 31.9                                          | 44.4                                          | 15%                                        | 14                      | 43             | 250                |
|        | Restorations          | 1.8                             | 2.3                                   | 19.6                                          | 31.3                                          | 8%                                         |                         |                |                    |

|        |                       | Average                         | Days from Orde                        | er Signature to:                              |                                               |                                            | Numbe                   | r of court order | s signed           |
|--------|-----------------------|---------------------------------|---------------------------------------|-----------------------------------------------|-----------------------------------------------|--------------------------------------------|-------------------------|------------------|--------------------|
| Jul-15 |                       | Hospital<br>receipt of<br>order | Hospital's<br>receipt of<br>discovery | End of month<br>for incomplete<br>evaluations | Completed evaluation or restoration admission | % completed w/in 7 days of order signature | Inpatient<br>evaluation | Restoration      | Jail<br>evaluation |
|        | Jail Evaluations      | 1.2                             | 1.5                                   | 14.8                                          | 18.3                                          | 6%                                         |                         |                  |                    |
| WSH    | Inpatient Evaluations | 2.7                             | 2.7                                   | 16.6                                          | 14.8                                          | 20%                                        | 15                      | 78               | 236                |
|        | Restorations          | 1.5                             | 1.9                                   | 13.0                                          | 19.7                                          | 25%                                        |                         |                  |                    |
|        | Jail Evaluations      | 4.1                             | 9.2                                   | 34.0                                          | 50.6                                          | 0%                                         |                         |                  |                    |
| ESH    | Inpatient Evaluations | 3.0                             | 5.4                                   | 45.0                                          | 0.0                                           | 0%                                         | 2                       | 11               | 45                 |
|        | Restorations          | 3.0                             | 6.5                                   | 19.5                                          | 23.0                                          | 31%                                        |                         |                  |                    |
|        | Jail Evaluations      | 1.8                             | 3.0                                   | 20.4                                          | 21.2                                          | 5%                                         |                         |                  |                    |
| Totals | Inpatient Evaluations | 2.7                             | 3.2                                   | 26.0                                          | 14.8                                          | 20%                                        | 17                      | 89               | 281                |
|        | Restorations          | 1.8                             | 2.6                                   | 13.8                                          | 20.4                                          | 27%                                        |                         |                  |                    |