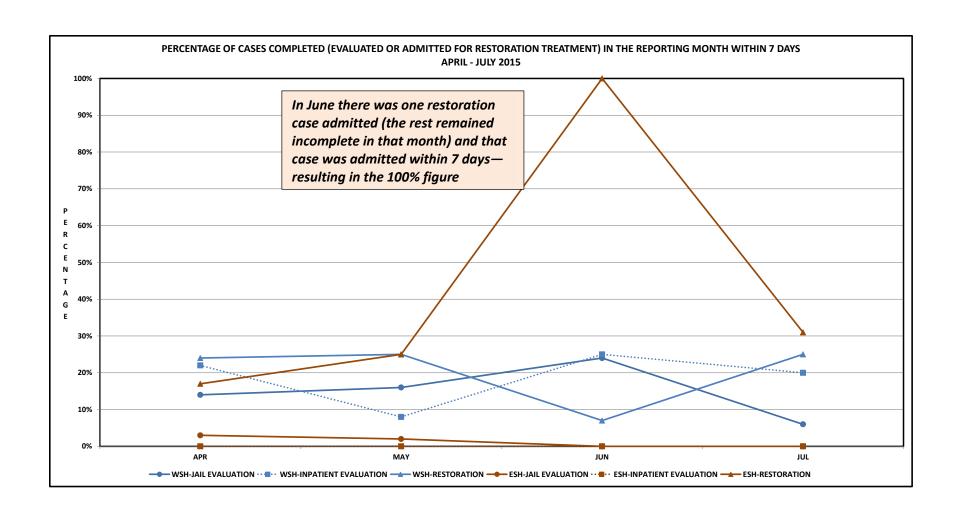

### Analysis of Data: April 1, 2015 through July 31, 2015

- The number of orders signed for evaluations increased by 15% from May to June 2015 and increases continued into July; the number of orders signed for restorations more than doubled from June to July 2015
- The percentage of evaluations and restorations completed within seven days remains relatively unchanged over time
- The median days between order signature and the end of the reporting period (the wait time) decreased by 54% from May to June and the trend shows further overall decline into July
- Wait times remain consistently higher at ESH as does the percentage of completion within seven days. The exception is admission for restoration which ESH does complete within seven days as a much higher rate than WSH. It is interesting to note the average and median days from signed court order to receipt of order and to receipt of discovery is significantly higher at ESH. In fact, the data shows that the number of days in each is often above half of the seven days; and in many cases exceeds the seven days.