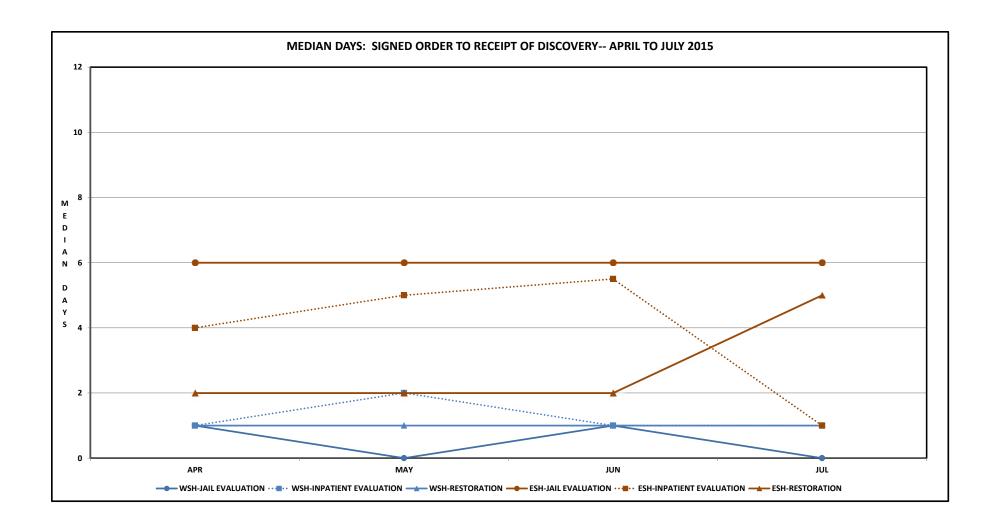

### Median Timeframes for Competency Services: April 2015 to August 2015

(Note: August 2015 is First Look Data; won't be mature until October 2015)

|        |                       | Median Days fr            | om Order Signature              | e to:                                   |                                                        |                                               | Number                  | of court order | s signed           |
|--------|-----------------------|---------------------------|---------------------------------|-----------------------------------------|--------------------------------------------------------|-----------------------------------------------|-------------------------|----------------|--------------------|
| Apr-15 |                       | Hospital receipt of order | Hospital's receipt of discovery | End of month for incomplete evaluations | Completed<br>evaluation or<br>restoration<br>admission | % completed w/in 7 days of<br>order signature | Inpatient<br>evaluation | Restoration    | Jail<br>evaluation |
|        | Jail Evaluations      | 0.0                       | 1.0                             | 8.0                                     | 14.0                                                   | 14%                                           |                         |                |                    |
| WSH    | Inpatient Evaluations | 1.0                       | 1.0                             | 10.5                                    | 18.0                                                   | 22%                                           | 10                      | 59             | 176                |
|        | Restorations          | 1.0                       | 1.0                             | 20.0                                    | 44.0                                                   | 24%                                           |                         |                |                    |
|        | Jail Evaluations      | 1.0                       | 6.0                             | 28.0                                    | 61.0                                                   | 3%                                            |                         |                |                    |
| ESH    | Inpatient Evaluations | 1.0                       | 4.0                             | 35.0                                    | 66.0                                                   | 0%                                            | 9                       | 12             | 38                 |
|        | Restorations          | 1.0                       | 2.0                             | 42.0                                    | 26.0                                                   | 17%                                           |                         |                |                    |
|        | Jail Evaluations      | 0.0                       | 1.0                             | 21.0                                    | 14.0                                                   | 13%                                           |                         |                |                    |
| Totals | Inpatient Evaluations | 1.0                       | 3.0                             | 20.0                                    | 48.5                                                   | 9%                                            | 19                      | 71             | 214                |
|        | Restorations          | 1.0                       | 1.0                             | 22.0                                    | 44.0                                                   | 23%                                           |                         |                |                    |

|        |                       | Median D                        | ays from Order Sign             | ature to:                               |                                                        |                                            | Number                  | of court order | s signed           |
|--------|-----------------------|---------------------------------|---------------------------------|-----------------------------------------|--------------------------------------------------------|--------------------------------------------|-------------------------|----------------|--------------------|
| May-15 |                       | Hospital<br>receipt of<br>order | Hospital's receipt of discovery | End of month for incomplete evaluations | Completed<br>evaluation or<br>restoration<br>admission | % completed w/in 7 days of order signature | Inpatient<br>evaluation | Restoration    | Jail<br>evaluation |
|        | Jail Evaluations      | 0.0                             | 0.0                             | 28.0                                    | 12.0                                                   | 16%                                        |                         |                |                    |
| WSH    | Inpatient Evaluations | 2.0                             | 2.0                             | 32.0                                    | 20.0                                                   | 8%                                         | 11                      | 63             | 180                |
|        | Restorations          | 1.0                             | 1.0                             | 20.0                                    | 15.0                                                   | 25%                                        |                         |                |                    |
|        | Jail Evaluations      | 1.0                             | 6.0                             | 45.0                                    | 57.0                                                   | 2%                                         |                         |                |                    |
| ESH    | Inpatient Evaluations | 1.0                             | 5.0                             | 58.5                                    | 106.0                                                  | 0%                                         | 4                       | 3              | 37                 |
|        | Restorations          | 1.0                             | 2.0                             | 53.0                                    | 28.0                                                   | 25%                                        |                         |                |                    |
|        | Jail Evaluations      | 0.0                             | 1.0                             | 31.0                                    | 13.0                                                   | 13%                                        |                         |                |                    |
| Totals | Inpatient Evaluations | 1.0                             | 2.0                             | 39.0                                    | 25.0                                                   | 5%                                         | 15                      | 66             | 217                |
|        | Restorations          | 1.0                             | 1.0                             | 24.0                                    | 25.0                                                   | 25%                                        |                         |                |                    |

|        |                       |                              | Median Da                       | ys from Order Signatu                   | re to:                                        |                                               | Number                  | of court orders | s signed           |
|--------|-----------------------|------------------------------|---------------------------------|-----------------------------------------|-----------------------------------------------|-----------------------------------------------|-------------------------|-----------------|--------------------|
| Jun-15 |                       | Hospital receipt<br>of order | Hospital's receipt of discovery | End of month for incomplete evaluations | Completed evaluation or restoration admission | % completed w/in 7 days of<br>order signature | Inpatient<br>evaluation | Restoration     | Jail<br>evaluation |
|        | Jail Evaluations      | 0.0                          | 1.0                             | 11.0                                    | 15.0                                          | 24%                                           |                         |                 |                    |
| WSH    | Inpatient Evaluations | 1.0                          | 1.0                             | 12.5                                    | 15.0                                          | 25%                                           | 10                      | 39              | 212                |
|        | Restorations          | 1.0                          | 1.0                             | 14.0                                    | 25.0                                          | 7%                                            |                         |                 |                    |
|        | Jail Evaluations      | 1.0                          | 6.0                             | 41.0                                    | 100.0                                         | 0%                                            |                         |                 |                    |
| ESH    | Inpatient Evaluations | 1.0                          | 5.5                             | 41.0                                    | 127.0                                         | 0%                                            | 4                       | 4               | 38                 |
|        | Restorations          | 1.0                          | 2.0                             | 47.0                                    | 25.0                                          | 100%                                          |                         |                 |                    |
|        | Jail Evaluations      | 1.0                          | 1.0                             | 14.0                                    | 15.0                                          | 10%                                           |                         |                 |                    |
| Totals | Inpatient Evaluations | 1.0                          | 2.0                             | 20.0                                    | 18.0                                          | 15%                                           | 14                      | 43              | 250                |
|        | Restorations          | 1.0                          | 1.0                             | 23.0                                    | 25.0                                          | 8%                                            |                         |                 |                    |

|        |                       |                           | Median Days f                   | rom Order Signature t                         | o:                                            |                                            | Number of court orders signed |             |                    |  |
|--------|-----------------------|---------------------------|---------------------------------|-----------------------------------------------|-----------------------------------------------|--------------------------------------------|-------------------------------|-------------|--------------------|--|
| Jul-15 |                       | Hospital receipt of order | Hospital's receipt of discovery | End of month for<br>incomplete<br>evaluations | Completed evaluation or restoration admission | % completed w/in 7 days of order signature | Inpatient<br>evaluation       | Restoration | Jail<br>evaluation |  |
|        | Jail Evaluations      | 0.0                       | 0.0                             | 10.0                                          | 17.0                                          | 6%                                         |                               |             |                    |  |
| WSH    | Inpatient Evaluations | 1.0                       | 1.0                             | 9.0                                           | 15.0                                          | 20%                                        | 15                            | 78          | 236                |  |
|        | Restorations          | 1.0                       | 1.0                             | 10.0                                          | 15.0                                          | 25%                                        |                               |             |                    |  |
|        | Jail Evaluations      | 1.0                       | 6.0                             | 29.0                                          | 44.0                                          | 0%                                         |                               |             |                    |  |
| ESH    | Inpatient Evaluations | 1.0                       | 1.0                             | 43.0                                          | 0.0                                           | 0%                                         | 2                             | 11          | 45                 |  |
|        | Restorations          | 0.0                       | 5.0                             | 11.0                                          | 21.0                                          | 31%                                        |                               |             |                    |  |
|        | Jail Evaluations      | 0.0                       | 1.0                             | 14.0                                          | 18.0                                          | 5%                                         |                               |             |                    |  |
| Totals | Inpatient Evaluations | 1.0                       | 1.0                             | 9.0                                           | 15.0                                          | 20%                                        | 17                            | 89          | 281                |  |
|        | Restorations          | 1.0                       | 1.0                             | 10.0                                          | 20.0                                          | 27%                                        |                               |             |                    |  |