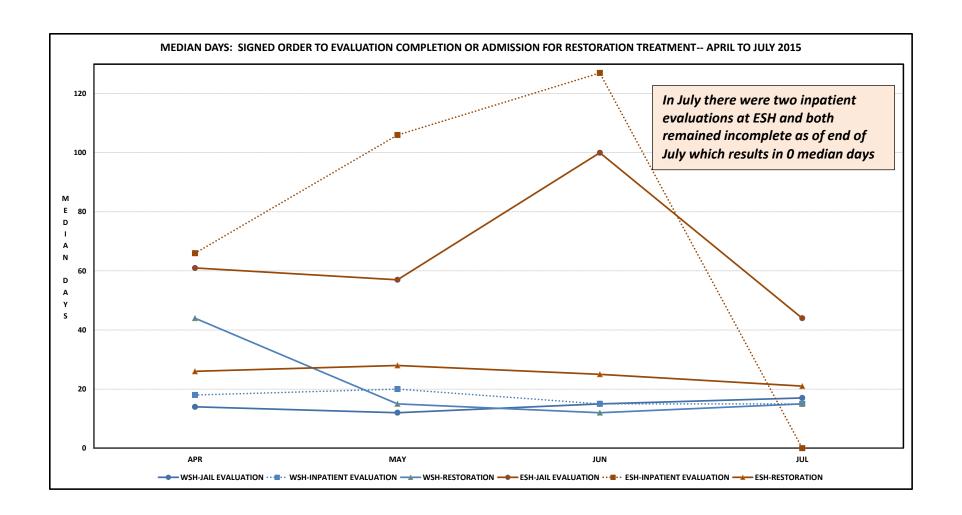

### Analysis of Data: April 1, 2015 through July 31, 2015

- The number of orders signed for evaluations increased by 15% from May to June 2015 and increases continued into July; the number of orders signed for restorations more than doubled from June to July 2015
- The percentage of evaluations and restorations completed within seven days remains relatively unchanged over time
- The median days between order signature and the end of the reporting period (the wait time) decreased by 54% from May to June and the trend shows further overall decline into July
- Wait times remain consistently higher at ESH as does the percentage of completion within seven days. The exception is admission for restoration which ESH does complete within seven days as a much higher rate than WSH. It is interesting to note the average and median days from signed court order to receipt of order and to receipt of discovery is significantly higher at ESH. In fact, the data shows that the number of days in each is often above half of the seven days; and in many cases exceeds the seven days.

### Median Timeframes for Competency Services: April 2015 to August 2015

(Note: August 2015 is First Look Data; won't be mature until October 2015)

|        |                       | Median Days fr            | om Order Signature              | e to:                                   |                                                        |                                               | Number                  | of court order | s signed           |
|--------|-----------------------|---------------------------|---------------------------------|-----------------------------------------|--------------------------------------------------------|-----------------------------------------------|-------------------------|----------------|--------------------|
| Apr-15 |                       | Hospital receipt of order | Hospital's receipt of discovery | End of month for incomplete evaluations | Completed<br>evaluation or<br>restoration<br>admission | % completed w/in 7 days of<br>order signature | Inpatient<br>evaluation | Restoration    | Jail<br>evaluation |
|        | Jail Evaluations      | 0.0                       | 1.0                             | 8.0                                     | 14.0                                                   | 14%                                           |                         |                |                    |
| WSH    | Inpatient Evaluations | 1.0                       | 1.0                             | 10.5                                    | 18.0                                                   | 22%                                           | 10                      | 59             | 176                |
|        | Restorations          | 1.0                       | 1.0                             | 20.0                                    | 44.0                                                   | 24%                                           |                         |                |                    |
|        | Jail Evaluations      | 1.0                       | 6.0                             | 28.0                                    | 61.0                                                   | 3%                                            |                         |                |                    |
| ESH    | Inpatient Evaluations | 1.0                       | 4.0                             | 35.0                                    | 66.0                                                   | 0%                                            | 9                       | 12             | 38                 |
|        | Restorations          | 1.0                       | 2.0                             | 42.0                                    | 26.0                                                   | 17%                                           |                         |                |                    |
|        | Jail Evaluations      | 0.0                       | 1.0                             | 21.0                                    | 14.0                                                   | 13%                                           |                         |                |                    |
| Totals | Inpatient Evaluations | 1.0                       | 3.0                             | 20.0                                    | 48.5                                                   | 9%                                            | 19                      | 71             | 214                |
|        | Restorations          | 1.0                       | 1.0                             | 22.0                                    | 44.0                                                   | 23%                                           |                         |                |                    |

|        |                       | Median D                        | ays from Order Sign             | ature to:                               |                                                        |                                            | Number                  | of court order | s signed           |
|--------|-----------------------|---------------------------------|---------------------------------|-----------------------------------------|--------------------------------------------------------|--------------------------------------------|-------------------------|----------------|--------------------|
| May-15 |                       | Hospital<br>receipt of<br>order | Hospital's receipt of discovery | End of month for incomplete evaluations | Completed<br>evaluation or<br>restoration<br>admission | % completed w/in 7 days of order signature | Inpatient<br>evaluation | Restoration    | Jail<br>evaluation |
|        | Jail Evaluations      | 0.0                             | 0.0                             | 28.0                                    | 12.0                                                   | 16%                                        |                         |                |                    |
| WSH    | Inpatient Evaluations | 2.0                             | 2.0                             | 32.0                                    | 20.0                                                   | 8%                                         | 11                      | 63             | 180                |
|        | Restorations          | 1.0                             | 1.0                             | 20.0                                    | 15.0                                                   | 25%                                        |                         |                |                    |
|        | Jail Evaluations      | 1.0                             | 6.0                             | 45.0                                    | 57.0                                                   | 2%                                         |                         |                |                    |
| ESH    | Inpatient Evaluations | 1.0                             | 5.0                             | 58.5                                    | 106.0                                                  | 0%                                         | 4                       | 3              | 37                 |
|        | Restorations          | 1.0                             | 2.0                             | 53.0                                    | 28.0                                                   | 25%                                        |                         |                |                    |
|        | Jail Evaluations      | 0.0                             | 1.0                             | 31.0                                    | 13.0                                                   | 13%                                        |                         |                |                    |
| Totals | Inpatient Evaluations | 1.0                             | 2.0                             | 39.0                                    | 25.0                                                   | 5%                                         | 15                      | 66             | 217                |
|        | Restorations          | 1.0                             | 1.0                             | 24.0                                    | 25.0                                                   | 25%                                        |                         |                |                    |

|        |                       |                              | Median Da                       | ys from Order Signatu                   | re to:                                        |                                               | Number                  | of court orders | s signed           |
|--------|-----------------------|------------------------------|---------------------------------|-----------------------------------------|-----------------------------------------------|-----------------------------------------------|-------------------------|-----------------|--------------------|
| Jun-15 |                       | Hospital receipt<br>of order | Hospital's receipt of discovery | End of month for incomplete evaluations | Completed evaluation or restoration admission | % completed w/in 7 days of<br>order signature | Inpatient<br>evaluation | Restoration     | Jail<br>evaluation |
|        | Jail Evaluations      | 0.0                          | 1.0                             | 11.0                                    | 15.0                                          | 24%                                           |                         |                 |                    |
| WSH    | Inpatient Evaluations | 1.0                          | 1.0                             | 12.5                                    | 15.0                                          | 25%                                           | 10                      | 39              | 212                |
|        | Restorations          | 1.0                          | 1.0                             | 14.0                                    | 25.0                                          | 7%                                            |                         |                 |                    |
|        | Jail Evaluations      | 1.0                          | 6.0                             | 41.0                                    | 100.0                                         | 0%                                            |                         |                 |                    |
| ESH    | Inpatient Evaluations | 1.0                          | 5.5                             | 41.0                                    | 127.0                                         | 0%                                            | 4                       | 4               | 38                 |
|        | Restorations          | 1.0                          | 2.0                             | 47.0                                    | 25.0                                          | 100%                                          |                         |                 |                    |
|        | Jail Evaluations      | 1.0                          | 1.0                             | 14.0                                    | 15.0                                          | 10%                                           |                         |                 |                    |
| Totals | Inpatient Evaluations | 1.0                          | 2.0                             | 20.0                                    | 18.0                                          | 15%                                           | 14                      | 43              | 250                |
|        | Restorations          | 1.0                          | 1.0                             | 23.0                                    | 25.0                                          | 8%                                            |                         |                 |                    |

|        |                       |                           | Median Days f                   | rom Order Signature t                         | o:                                            |                                            | Number of court orders signed |             |                    |  |
|--------|-----------------------|---------------------------|---------------------------------|-----------------------------------------------|-----------------------------------------------|--------------------------------------------|-------------------------------|-------------|--------------------|--|
| Jul-15 |                       | Hospital receipt of order | Hospital's receipt of discovery | End of month for<br>incomplete<br>evaluations | Completed evaluation or restoration admission | % completed w/in 7 days of order signature | Inpatient<br>evaluation       | Restoration | Jail<br>evaluation |  |
|        | Jail Evaluations      | 0.0                       | 0.0                             | 10.0                                          | 17.0                                          | 6%                                         |                               |             |                    |  |
| WSH    | Inpatient Evaluations | 1.0                       | 1.0                             | 9.0                                           | 15.0                                          | 20%                                        | 15                            | 78          | 236                |  |
|        | Restorations          | 1.0                       | 1.0                             | 10.0                                          | 15.0                                          | 25%                                        |                               |             |                    |  |
|        | Jail Evaluations      | 1.0                       | 6.0                             | 29.0                                          | 44.0                                          | 0%                                         |                               |             |                    |  |
| ESH    | Inpatient Evaluations | 1.0                       | 1.0                             | 43.0                                          | 0.0                                           | 0%                                         | 2                             | 11          | 45                 |  |
|        | Restorations          | 0.0                       | 5.0                             | 11.0                                          | 21.0                                          | 31%                                        |                               |             |                    |  |
|        | Jail Evaluations      | 0.0                       | 1.0                             | 14.0                                          | 18.0                                          | 5%                                         |                               |             |                    |  |
| Totals | Inpatient Evaluations | 1.0                       | 1.0                             | 9.0                                           | 15.0                                          | 20%                                        | 17                            | 89          | 281                |  |
|        | Restorations          | 1.0                       | 1.0                             | 10.0                                          | 20.0                                          | 27%                                        |                               |             |                    |  |